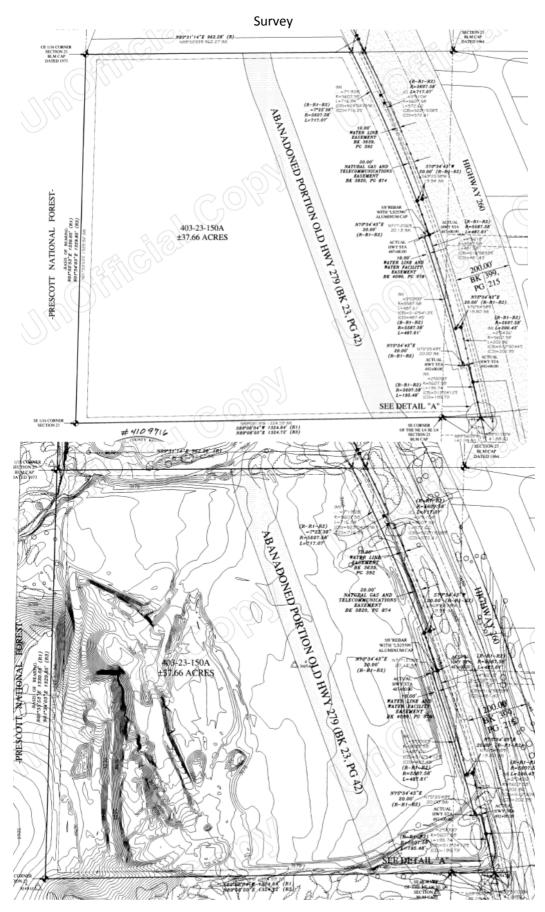

## 37.66 Acres of C3 Zoned Land Camp Verde, Arizona

**Location**: located just north of the intersection of I-17 & SR 260 on the west side of SR 260. The property has over ¼ mile frontage on SR 260, ADOT is improving the highway and the property will have a right in and right out access at the northern boundary, a roundabout will be placed just to the north and south of the property.

Size: 37.66 surveyed acres (tax roll acreage is 38.46 acres).

Zoning: Town of Camp Verde C3, a commercial and minor industrial district

Utilities: Camp Verde water is to the property, APS electric is immediately across 260, sewer is ½ mile south

*Taxes*: 2014 taxes and assessments are \$13,107.50, the property has a sewer assessment with 2014 being the 8<sup>th</sup> of the 20 year assessment for parcel 403-23-150A.

**Description**: This property has been site leveled to some extent over its native state. Flood maps do not show any flood hazards, however there is a wash at the north and south end. Prescott National Forest borders to the east. This perhaps is the largest contiguous tract of heavy commercial zoned land in the area, there are many potential uses for this property.

ADOT/Yavapai County 260 Map

Disclaimer: This information was obtained from sources deemed to be reliable but is not guaranteed by the Broker. Prospective buyers should check all the facts to their satisfaction. The property is subject to prior sale, price change, or withdrawal.