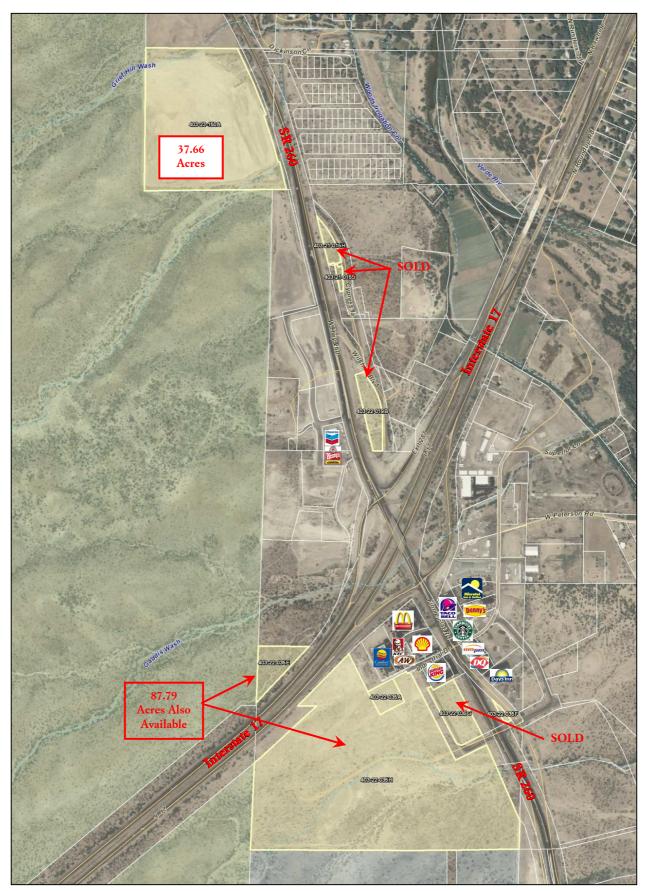

## 37.66 Acres of C3 Zoned Land Camp Verde, Arizona

**Location**: located just north of the intersection of I-17 & SR 260 on the west side of SR 260. The property has over ¼ mile frontage on SR 260, ADOT is improving the highway and the property will have a right in and right out access at the northern boundary, a roundabout will be placed just to the north and south of the property.

Aerial Map

Disclaimer: This information was obtained from sources deemed to be reliable but is not guaranteed by the Broker. Prospective buyers should check all the facts to their satisfaction. The property is subject to prior sale, price change, or withdrawal.