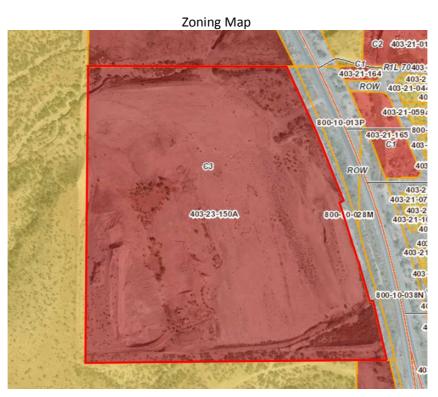

Size: 37.66 surveyed acres (tax roll acreage is 38.46 acres).

Zoning: Town of Camp Verde C3, a commercial and minor industrial district

Utilities: Camp Verde water is to the property, APS electric is immediately across 260, sewer is ½ mile south

*Taxes*: 2014 taxes and assessments are \$13,107.50, the property has a sewer assessment with 2014 being the 8<sup>th</sup> of the 20 year assessment for parcel 403-23-150A.

**Description**: This property has been site leveled to some extent over its native state. Flood maps do not show any flood hazards, however there is a wash at the north and south end. Prescott National Forest borders to the east. This perhaps is the largest contiguous tract of heavy commercial zoned land in the area, there are many potential uses for this property.