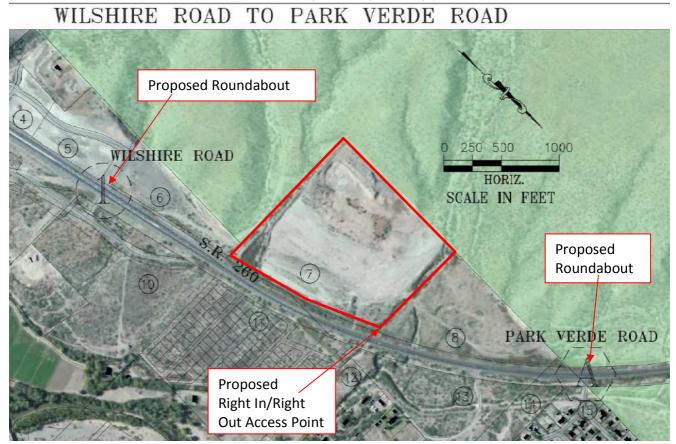

## 37.66 Acres of C3 Zoned Land Camp Verde, Arizona

**Location**: located just north of the intersection of I-17 & SR 260 on the west side of SR 260. The property has over ¼ mile frontage on SR 260, ADOT is improving the highway and the property will have a right in and right out access at the northern boundary, a roundabout will be placed just to the north and south of the property.

ADOT/Yavapai County 260 Map

Disclaimer: This information was obtained from sources deemed to be reliable but is not guaranteed by the Broker. Prospective buyers should check all the facts to their satisfaction. The property is subject to prior sale, price change, or withdrawal.